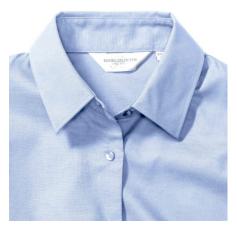

## RUSSELL EASY CARE OXFORD WOMEN'S LONG SLEEVE SHIRT

## Specification

RUSSELL Women's Long Sleeve Shirt EASY CARE OXFORD.Ideal choice for corporate wear because everyone looks good.Classical collar with or without buttons, two buttons on cuff.70% Cotton / 30% Oxford polyester, 130/135 g / m2.Wash at 40 degrees.EASY CARE - dries quickly, easy to iron Oxfd Bl S