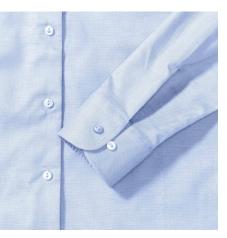

## Specification

RUSSELL Women's Long Sleeve Shirt EASY CARE OXFORD.Ideal choice for corporate wear because everyone looks good.Classical collar with or without buttons, two buttons on cuff.70% Cotton / 30% Oxford polyester, 130/135 g / m2.Wash at 40 degrees.EASY CARE - dries quickly, easy to iron Oxfd Bl S