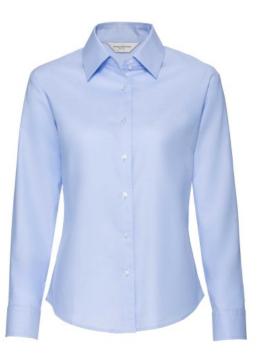

## RUSSELL EASY CARE OXFORD WOMEN'S LONG SLEEVE SHIRT

## Specification

RUSSELL Women's Long Sleeve Shirt EASY CARE OXFORD.Ideal choice for corporate wear because everyone looks good.Classical collar with or without buttons, two buttons on cuff.70% Cotton / 30% Oxford polyester, 130/135 g / m2.Wash at 40 degrees.EASY CARE - dries quickly, easy to iron Oxfd Bl S